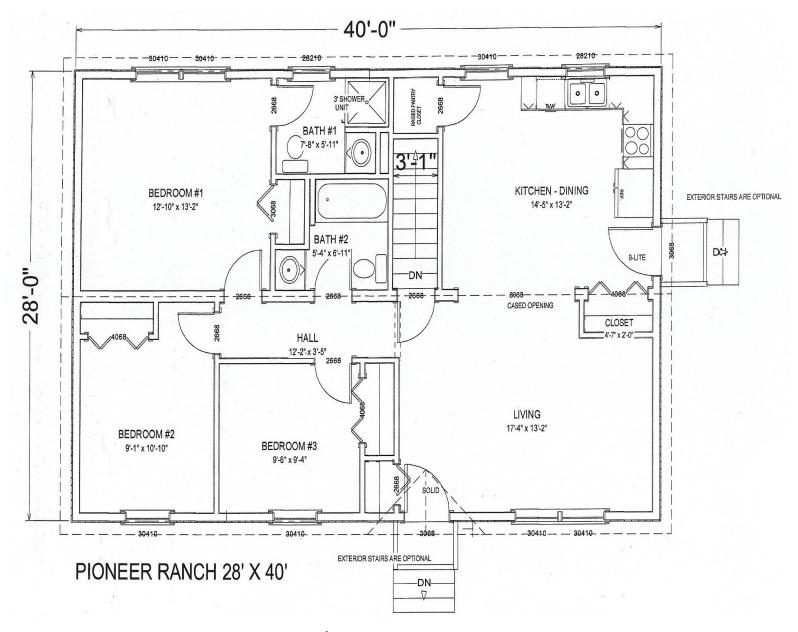

# PIONEER RANCH 28'X40'

For Pricing, See Reverse Side

Winsor Homes, LLC 429 Daniel Webster Hwy., Meredith, NH 03253 (603) 279-6548 info@winsorhomes.com