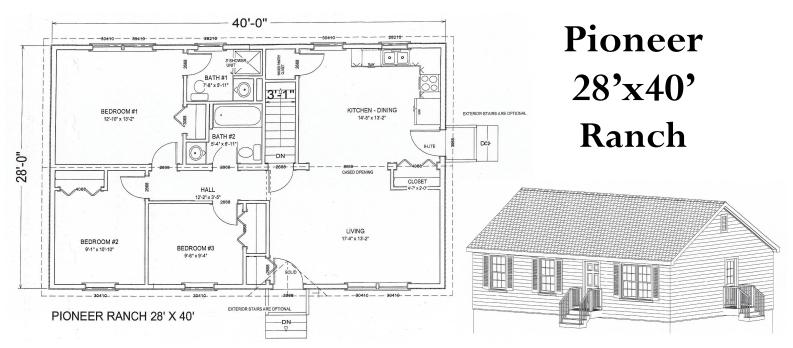

# PIONEER RANCH 28'X40'

For Pricing, See Reverse Side

Winsor Homes, LLC 429 Daniel Webster Hwy., Meredith, NH 03253 (603) 279-6548 info@winsorhomes.com